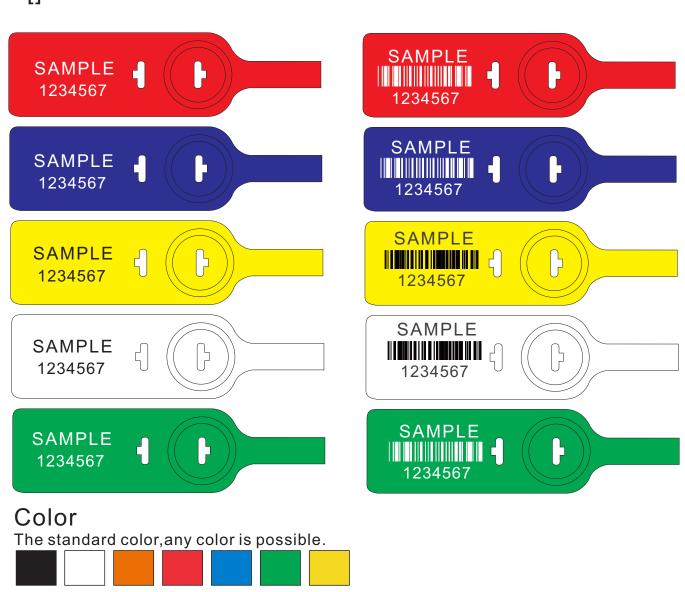

#### **Printing**

- []Laser engraving or hot stamp.
- []Company Logo/Name
- []Sequential number
- []Bar code decoration is also available

Blue Green Yellow

Black White Orange Red