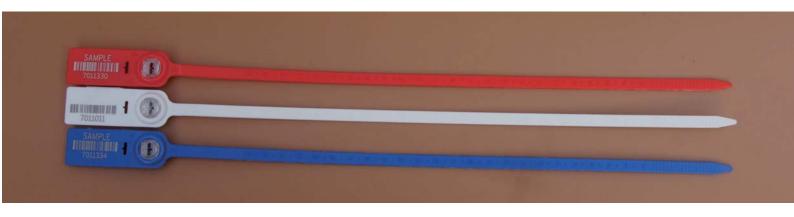

#### **Seal Classification**

[]Indicative Seal

[]Load to Failure :>48kgs

#### Material

[]Double Metal lock mechanisms insert

[]Plastic: Polyethylene (PE) or polypropylene (PP)

#### Production standard

[]ISO 17712/PAS

[]ISO 9001: 2008



Double Metal lock mechanisms insert



The cap is made with fragile material it is easy to be broken once prizing.

#### Drawing

The overall length is 385mm
The effective lock length is 265mm







#### There is a backbone here

#### **Printing**

- []Laser engraving or hot stamp.
- []Company Logo/Name
- []Sequential number
- []Bar code decoration is also available



Blue Green Yellow

Black White Orange Red



### Package

- []1000pcs per box
- []5000pcs per carton
- [] Net weight: 29kgs
- [] Gross weight: 30kgs
- [] Measure: 665\*565\*445mm