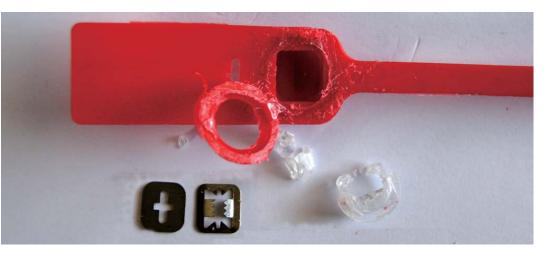

#### Material

[]Double Metal lock mechanisms insert

[]Plastic: Polyethylene (PE) or polypropylene (PP)

#### Production standard

[]ISO 17712/PAS

[]ISO 9001: 2008

Double Metal lock mechanisms insert

The cap is made with fragile material it is easy to be broken once prizing.