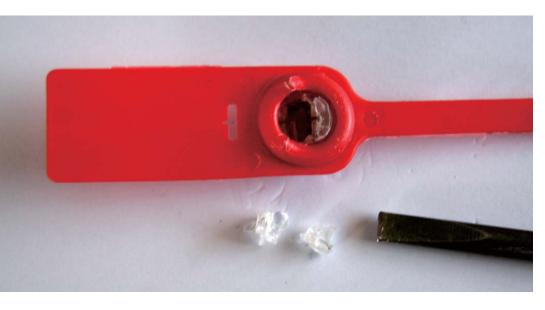

#### Material

[]Double Metal lock mechanisms insert

[]Plastic: Polyethylene (PE) or polypropylene (PP)

#### Production standard

[]ISO 17712/PAS

[]ISO 9001: 2008

Double Metal lock mechanisms insert

The cap is made with fragile material it is easy to be broken once prizing.