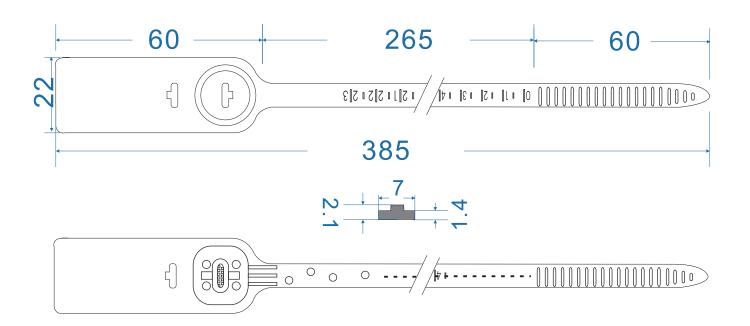

#### **Seal Classification**

[]Indicative Seal

[]Load to Failure :>48kgs

#### Material

[]Double Metal lock mechanisms insert

[]Plastic: Polyethylene (PE) or polypropylene (PP)

#### Production standard

[]ISO 17712/PAS

[]ISO 9001: 2008



Double Metal lock mechanisms insert



The cap is made with fragile material it is easy to be broken once prizing.

#### Drawing

The overall length is 385mm
The effective lock length is 265mm







#### There is a backbone here

#### **Printing**

- []Laser engraving or hot stamp.
- []Company Logo/Name
- []Sequential number
- []Bar code decoration is also available



Blue Green Yellow

Black White Orange Red



### Package

- []1000pcs per box
- []5000pcs per carton
- [] Net weight: 29kgs
- [] Gross weight: 30kgs
- [] Measure: 665\*565\*445mm