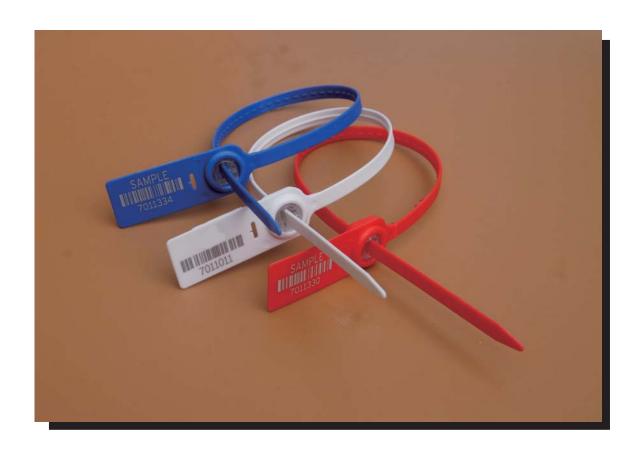

#### **Seal Classification**

[]Indicative Seal

[]Load to Failure :>48kgs

#### **Printing**

- []Laser engraving or hot stamp.
- []Company Logo/Name
- []Sequential number
- []Bar code decoration is also available

Blue Green Yellow

Black White Orange Red