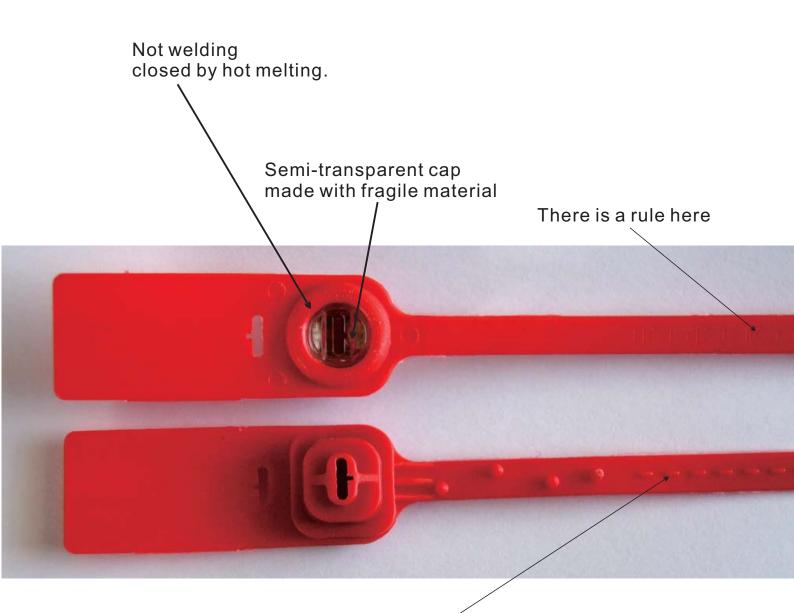

#### Production standard

[]ISO 17712/PAS

[]ISO 9001: 2008

Double Metal lock mechanisms insert

The cap is made with fragile material it is easy to be broken once prizing.

#### There is a backbone here